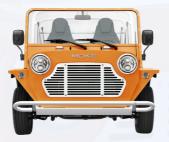

# MOKE

COLOR OPTIONS SPECIFICATIONS

# MOKE®

Granite

Scuba

Sunrise

Sunset

Wave

#### MOKE<sup>®</sup>

**CHARGE** 

4 HOURS\*

**RANGE** 

**54 MILES\*\*** 

**TOP SPEED** 

**50 MPH** 

**POWER** 