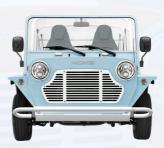

# MOKE

COLOR OPTIONS SPECIFICATIONS

# MOKE®

Granite

Scuba

Sunrise

Sunset

Wave

#### MOKE<sup>®</sup>

**CHARGE** 

4 HOURS\*

**RANGE** 

**54 MILES\*\*** 

**TOP SPEED** 

**50 MPH** 

**POWER** 