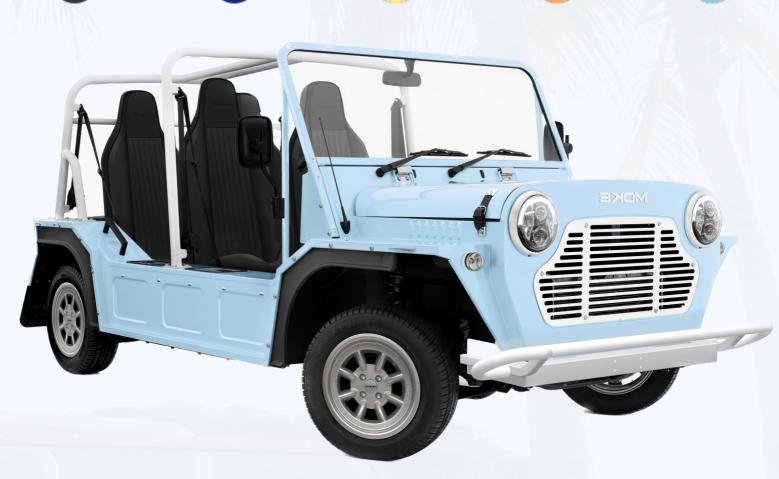

# MOKE

COLOR OPTIONS SPECIFICATIONS

# MOKE®

Granite

Scuba

Sunrise

Sunset

Wave

#### MOKE<sup>®</sup>

**CHARGE** 

4 HOURS\*

**RANGE** 

**54 MILES\*\*** 

**TOP SPEED** 

**50 MPH** 

**POWER** 

33 kW

Maximum power of 33kW proves plenty for a vehicle that weighs under 800 Kg

\*Charge to 100% in 4 hours with standard EU charger and domestic (80% charge in 2 hours)

\*\*The official WLTP 'Combined" range. Real world testing for cities and coastlines produces results of 45-80 miles (72-129km).

\*Full specifications available online or in store.

STREET LEGAL
LITHIUM-ION BATTERY
RWD WITH 3 DRIVE MODES
AUTOMATIC TRANSMISSION
MARINE GRADE SPEAKERS